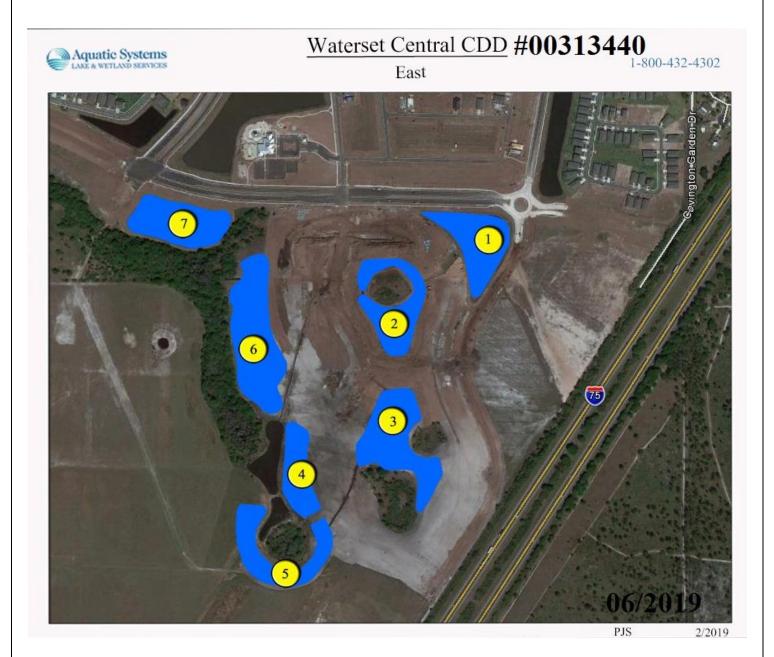

#### Site: 1

#### Site: 2

#### Site: 3

**Comments:** Site looks good

No issues were observed within Pond #4 during inspection. Minor debris was evident and will be collected during our next visit.

#### Site: 4

**Comments:** Normal growth observed

Water level in Pond #4 was considered high and was flowing through the weir during inspection. Shoreline weeds are expected following high water and will be treated during our next routine visit.

#### Site: 5

**Comments:** Normal growth observed

Pond #5 was considerably turbid, which is expected following the heavy rains as construction is in full efforts surrounding the pond. Some shoreline weeds were identified along the perimeter and will be treated during our next routine visit.

#### Site: 6

**Comments:** Site looks good

Treated Cattails along the perimeter of Pond #6 have began to fall into the water following treatment. Pond #6 will be monitored for any re-growth and treated as necessary.

### Waterset Central CDD Waterway Inspection Report

Site: 7

Comments: Normal growth observed

Pond #7 was displaying positive results on emergent vegetation similarly to the rest of the sites. New development of Pennywort along the perimeter will be treated during our next scheduled maintenance visit.