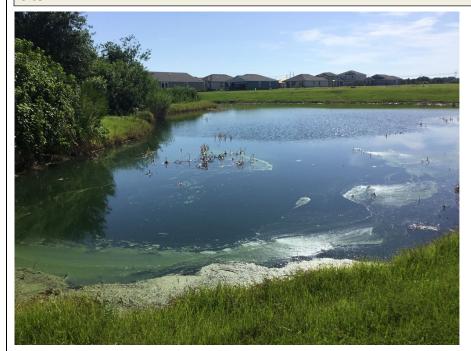

#### **Site:** 12

Comments: Site looks good

No issues were observed within Pond #12 during inspection.

**Site:** 13

**Comments:** Requires attention

Pond #13 was identified with excellent results on treated Cattails along the perimeter, which have fallen into the pond to decompose. As a results the released nutrients from decomposition have fueled planktonic algae growth. Floating weeds were treated on 7/24/2019.

Pond #13 was considered the worst of the ponds during inspection with growth of Planktonic algae in the form of green swirls across the surface, which will be treated during our next routine visit and will display positive results given 10-14 days following application date.

#### **Recommendations/Action Items**

- Routine Maintenance
- Target remaining Cattails and shoreline vegetation within the community.
- Treat algae identified within Ponds #9, #10, and #13.
- Monitor floating weed treatment within Pond #13.
- Monitor shoreline weed treatments and re-treat as necessary.