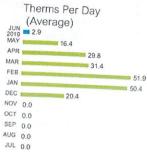

| 86.9 THMS<br>86.9 THMS | @ \$0.30790<br>@ \$0.02080 |   |       | \$33.26<br>\$26.76<br>\$1.81<br>\$2.31 |       | Peoples G  Therms F  (Average 2019 = 2.9 |
| Total Cur                                                                      | rent Month                            | 'e Chare                    |     |                        |                            | _ |       | \$(                                    | 64.14 | MAY 16                                   |
|                                                                                | · · · · · · · · · · · · · · · · · · · | i s Charg                   | jes |                        |                            |   |       | \$64                                   | 1.14  | MAR FEB                                  |



**Peoples Gas Usage History** 

Billing

Period

30 Days



# Let's work together to keep our system safe.



Everyone at Peoples Gas makes safety a No. 1 priority. We work hard every day to ensure our system is operating properly to safely deliver natural gas to your home or business. Did you know that while most of the system is owned and maintained by us, there are a few lines and piping on your property that you are responsible for?

We handle all the pipelines that bring natural gas down your street, into your property and into your meter. Any piping that leads from your meter to your appliances or other points of use are yours.

Sometimes these pipes are above ground and sometimes they are buried. This helpful illustration shows which lines we maintain and which ones are your respo