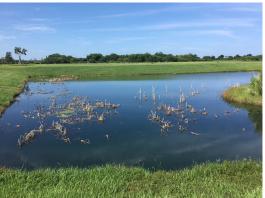

#### **Comments:** Normal growth observed

Pond #2 was continuing to show results from initial treatment targeting shoreline vegetation. New re-growth of several Cattails along the perimeter were noted and will be treated during our next routine visit.

### Waterset Central CDD Waterway Inspection Report

Site: 7

Comments: Normal growth observed

Pond #7 was displaying positive results on emergent vegetation similarly to the rest of the sites. New development of Pennywort along the perimeter will be treated during our next scheduled maintenance visit.