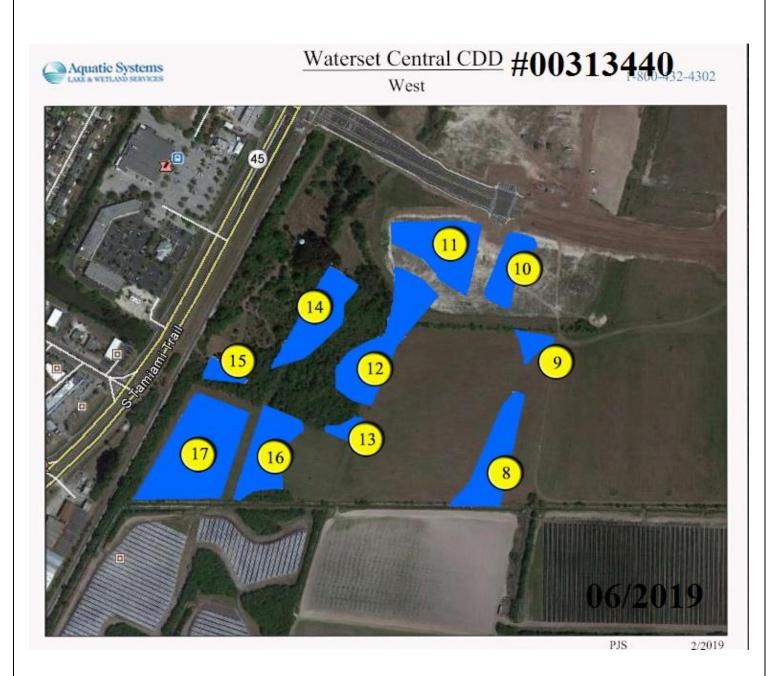

# Waterset Central CDD Waterway Inspection Report

Reason for Inspection: Routine Scheduled - Monthly

**Inspection Date:** 7/30/2019

#### Site: 1

#### **Comments:** Site looks good

Pond #1 was identified with positive results on the invasive Torpedograss and Cattails along the perimeter. Vegetation will continue to decompose falling into the pond and dissipating from the surface.

#### Site: 2

#### **Comments:** Normal growth observed

Pond #2 was continuing to show results from initial treatment targeting shoreline vegetation. New re-growth of several Cattails along the perimeter were noted and will be treated during our next routine visit.

#### Site: 3

**Comments:** Site looks good

No issues were observed within Pond #4 during inspection. Minor debris was evident and will be collected during our next visit.

#### Site: 4

**Comments:** Normal growth observed

Water level in Pond #4 was considered high and was flowing through the weir during inspection. Shoreline weeds are expected following high water and will be treated during our next routine visit.

#### Site: 5

**Comments:** Normal growth observed

Pond #5 was considerably turbid, which is expected following the heavy rains as construction is in full efforts surrounding the pond. Some shoreline weeds were identified along the perimeter and will be treated during our next routine visit.

#### Site: 6

**Comments:** Site looks good

Treated Cattails along the perimeter of Pond #6 have began to fall into the water following treatment. Pond #6 will be monitored for any re-growth and treated as necessary.

### Waterset Central CDD Waterway Inspection Report

Site: 7

Comments: Normal growth observed

Pond #7 was displaying positive results on emergent vegetation similarly to the rest of the sites. New development of Pennywort along the perimeter will be treated during our next scheduled maintenance visit.

Site: 8

**Comments:** Site looks good

Overall, Pond #8 looked good during inspection with no invasive weeds or algae. Debris noted near the pointed end of Pond #8 will be collected during our next visit.

### Waterset Central CDD Waterway Inspection Report

Site: 9

**Comments:** Normal growth observed

Pond #9 was identified with turbid water as a results of heavy rains washing loose sediment into the water. Sediments are expected to settle over time. Minor growth of algae along the shoreline will be treated during our next routine visit.

**Site:** 10

**Comments:** Normal growth observed

Pond #10 had displayed evidence of high water judging by the ring of leaf litter and debris around the turf. Minor algae growth along the perimeter was identified and is likely a results of the nutrient rich sediments washing into the pond from heavy rains. Treatment will be scheduled.

**Site:** 11

**Comments:** Site looks good

No issues were observed within Pond #11 during inspection.

#### **Site:** 12

Comments: Site looks good

No issues were observed within Pond #12 during inspection.

**Site:** 13

**Comments:** Requires attention

Pond #13 was identified with excellent results on treated Cattails along the perimeter, which have fallen into the pond to decompose. As a results the released nutrients from decomposition have fueled planktonic algae growth. Floating weeds were treated on 7/24/2019.

**Site:** 14

**Comments:** Normal growth observed

Minor protein film along the surface of Pond #14, which is a natural occurrence and will likely dissipate in 10-14 days. Treated Cattails and shoreline Torpedograss are continuing to decompose.

#### **Site:** 15

Comments: Normal growth observed

Several Cattails within Pond #15 still exist forming a stand that will be treated during our next routine visit. Positive results on treated Cattails can be expected within 14-21 days following application date.

**Site:** 16

**Comments:** Site looks good

Pond #16 looked good during inspection with no issues to report.

Site: 17

**Comments:** Site looks good

Pond #17 displayed positive results on treated shoreline weeds during inspection. Water clarity was extremely good with 5-6 feet of visibility. Visibility is a good indicator of overall water quality.