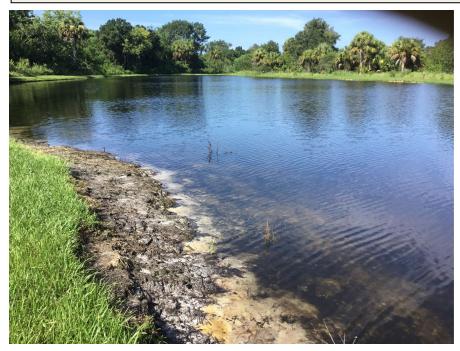

Site: 8

**Comments:** Site looks good

Overall, Pond #8 looked good during inspection with no invasive weeds or algae. Debris noted near the pointed end of Pond #8 will be collected during our next visit.

**Site:** 11

**Comments:** Site looks good

No issues were observed within Pond #11 during inspection.