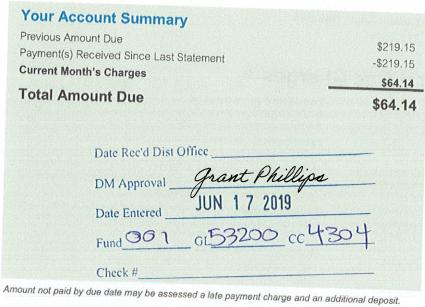

|                                 | \$319.70  |            |
| Lighting Charges                       | _                               |           | \$4,066.01 |
| Total Current Month's Char             | ges                             | \$        | 57,354.71  |

#### **Important Messages**

The billing periods of the individual meters of a multi-metered account may differ from the dates displayed. All the meters on such an account may not have been read on the same date due to their location on the property.

**Tampa Electric Usage History** 



# **ACCOUNT INVOICE**

peoplesgas.com

Statement Date: 06/04/2019

fypg in

7281 PARADISO DR APOLLO BEACH, FL 33572



Account: 221003734730 Current month's charges:

\$64.14 Total amount due: \$64.14 Payment Due By: 06/25/2019



Cook like a pro. Save energy. Earn a rebate up to \$200. Natural Gas peoplesgas.com



# Billing and payments made easy!

We offer many convenient and free ways to receive and pay your natural gas bill, such as Paperless Billing and Direct Debit. For more on our convenient options, log into tecoaccount.com or visit peoplesgas.com/billpay.

To ensure prompt credit, please return stub portion of this bill with your payment. Make checks payable to TECO.



WAYS TO PAY YOUR BILL phone online pay agent

See reverse side for more information

Account: 221003734730

Current month's charges: \$64.14 Total amount due: \$64.14 Payment Due By: 06/25/2019 **Amount Enclosed** 

652617716637



WATERSET CENTRAL CDD POOL HEATERS 5844 OLD PASCO RD, STE 100 WESLEY CHAPEL, FL 33544-4010

MAIL PAYMENT TO: