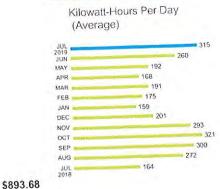

| 26 kW @ -\$0.03000/kW     | -\$0.78  |  |
| Capacity Charge                          | 26 kW @ \$1.17000/kW      | \$30.42  |  |
| Energy Conservation Charge               | 9,139 kWh @ \$0.00220/kWh | \$20.11  |  |
| Environmental Cost Recovery              | 5,100 KMT @ 00.1-1-1      | \$20.41  |  |
| Florida Gross Receipt Tax                |                           | \$816.52 |  |
| Electric Service Cost                    |                           | \$77.16  |  |
| State Tax                                |                           |          |  |
| Total Electric Cost, Local Fees and Taxe | rs.                       |          |  |
|                                          |                           |          |  |

#### Tampa Electric Usage History



# Details of Charges - Service from 05/30/2019 to 06/27/2019

| Service for: 7281 PARADISO DR, APOLL                                                                                                                                                       | O BEACH, FL 33572                                                                           | Rate Schedule                                                      | : Lighting Servi |
|--------------------------------------------------------------------------------------------------------------------------------------------------------------------------------------------|---------------------------------------------------------------------------------------------|--------------------------------------------------------------------|----------