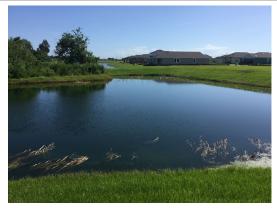

#### Site: 4

**Comments:** Normal growth observed

Water level in Pond #4 was considered high and was flowing through the weir during inspection. Shoreline weeds are expected following high water and will be treated during our next routine visit.

#### Site: 5

**Comments:** Normal growth observed

Pond #5 was considerably turbid, which is expected following the heavy rains as construction is in full efforts surrounding the pond. Some shoreline weeds were identified along the perimeter and will be treated during our next routine visit.